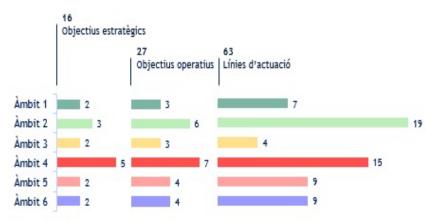

#### AVALUACIÓ DEL PLA D'ACCIÓ 2019-2022 VALORACIÓ GLOBAL

| Àmbit                                                                                     | Pressupost executat (€) | % Assoliment de les<br>fites | % Execució de les<br>accions |
|-------------------------------------------------------------------------------------------|-------------------------|------------------------------|------------------------------|
| 1: Coneixement, informació i seguiment del patrimoni natural                              | 5.680.514€              | 69 %                         | 65 %                         |
| 2: Conservació dels components del<br>patrimoni natural en un context del canvi<br>global | 8.705.727 €             | 42 %                         | 48 %                         |
| 3: Model territorial                                                                      | 3.859.617€              | 53 %                         | 64 %                         |
| 4: Integració del patrimoni natural en les polítiques sectorials                          | 2.033.357 €             | 60 %                         | 47 %                         |
| 5: Organització administrativa, marc legal i fiscalitat                                   | 141.192 €               | 39 %                         | 34 %                         |
| 6: Implicació de la societat                                                              | 8.669.121 €             | 69 %                         | 71 %                         |
| TOTAL                                                                                     | 29.089.530 €            | 56 %                         | 51 %                         |