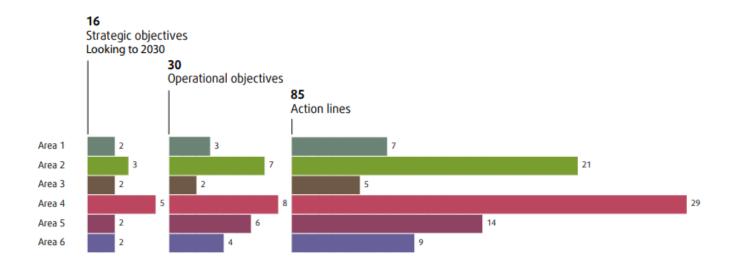

#### 6 MAIN AREAS

Knowledge, conservation natural elements, territorial model, sectoral policies, administrative organisation and society

#### Area 2

Conservation of the components of the natural heritage in the context of global change

| The facts                                                                                                                                                                                                                                                                                                                                                                                                                                                                                                                                                                                                                                                                                                                                                                                                                                                                                                                                                                                                                                                                                                   | Strategic objective                                                                                              | Operational objectives                                                                                                                                                                                                                                                       | Action lines                                                                                                                                                                                                                                                                                                                                                                                                                                                                                                                                                                                                                                                                                                                                                                                                                                                                                                                                                                                                                                                                                                                                                                                                                                                                                                                                                                                                                                                                                                                                                                                                                                                                                                                                                                                                                                                                                                                                                                                                                                                                                                                   |
|-------------------------------------------------------------------------------------------------------------------------------------------------------------------------------------------------------------------------------------------------------------------------------------------------------------------------------------------------------------------------------------------------------------------------------------------------------------------------------------------------------------------------------------------------------------------------------------------------------------------------------------------------------------------------------------------------------------------------------------------------------------------------------------------------------------------------------------------------------------------------------------------------------------------------------------------------------------------------------------------------------------------------------------------------------------------------------------------------------------|------------------------------------------------------------------------------------------------------------------|------------------------------------------------------------------------------------------------------------------------------------------------------------------------------------------------------------------------------------------------------------------------------|--------------------------------------------------------------------------------------------------------------------------------------------------------------------------------------------------------------------------------------------------------------------------------------------------------------------------------------------------------------------------------------------------------------------------------------------------------------------------------------------------------------------------------------------------------------------------------------------------------------------------------------------------------------------------------------------------------------------------------------------------------------------------------------------------------------------------------------------------------------------------------------------------------------------------------------------------------------------------------------------------------------------------------------------------------------------------------------------------------------------------------------------------------------------------------------------------------------------------------------------------------------------------------------------------------------------------------------------------------------------------------------------------------------------------------------------------------------------------------------------------------------------------------------------------------------------------------------------------------------------------------------------------------------------------------------------------------------------------------------------------------------------------------------------------------------------------------------------------------------------------------------------------------------------------------------------------------------------------------------------------------------------------------------------------------------------------------------------------------------------------------|
| 32% of the territory of Catalonia is formally and legally protected, as it is included within the System of Protected Natural Areas (SBNP). However, resources for active management are patently insufficient.  The Natura 2000 network, included within the SBNP, establishes guidelines for habitat and species management, and enforces their application and periodic accountability to the European Union.  There is no system for orgoing review of the management measures for protected areas that enable them to be adapted and improved on the basis of the results obtained.  Management shortfalls are more acute in protected marine areas, where gathering information, gaining access and implementing action is more complex.  Adaptation to climate change requires active management based on ongoing evaluation.                                                                                                                                                                                                                                                                        | Strengthen active and adaptive management of the System of Protected Natural Areas of Catalonia.                 | Actives effective management of the System of Protected Natural Areas.  2.12  Complete the System of Protected Rotaral Areas and ensure it is representative, diversal and balanced:                                                                                         | Approve the programmed planning tools for protected natural areas. Implement the management guidelines and instruments of the Natural 2000 network.  Fromote shared management with like. Including the protected natural areas.  Endow protected matural areas.  Move forward in the declaration of new natural areas with specific protection.  Joseph School Sc  |
| There are no conservation or recovery plans for most endangered species. Plans exist for only 20% of endangered species of flora and 6% of endangered species of flora and 6% of endangered species for flora.  The 2014-2020 Catalan flora conservation strategy has been drafted but not approved. The existing fauna Catalogue proposal has not been processed.  Of 1067 allen species identified in Catalonia, 109 are considered invasive or detrimental for the conservation of native species. The arrival of invasive species has interestified in recent years.  Natural and semi-natural habitats cover 60% of the area of Catalonia, Of these, 23% are endangered.  There is no programme for the restoration of degraded habitats.  With regard to geodiversity, despite the existence of the Inventory of Sites of Geological Interest and the establishment of the Geopark of Central Catalonia, there are no specific legal concepts for prohetion.  Resources for the active and preventive conservation of species, babitat and geological heritage of priority interest are insufficient. | Improve the conservation of naprove the conservation of naprovents, ecosystems and goodiversity.                 | Apply endangered species recovery and conservation strategies.  2.2.2  Prevent and control invasive alien species and other pert species.  2.2.3  Inventory and protect natural and seminatural habitats.  2.3.4  Inventory and protect slements of the godlogical heritage. | 12** Approve the Catalogue of endangered fanns of Catalonia.  18** Approve the convery and conservation for the most endangered species.  19** Define and implement a coordinated action from the Network of Centres for Fauna Recovery.  20** Implement the action plan to counter the use of poison and other eco-toxic substances.  21** Approve the Catalan flora conservation strategy and execute its priority action impreciate the control of the |
| The environmental evaluation of plans, programmes and projects has been consolidated as a key mechanism for the preventive management of biodiversity. There are, however, shortfalls in monitoring the required conditions.  Preventive management has been focused on minimizing environmental impacts. However, there remain residual impacts that lead to a net loss of biodiversity and must be offset.  Only 4.7% of environmental impact declarations yield compensatory measures and there is no consolidated offsetting system.                                                                                                                                                                                                                                                                                                                                                                                                                                                                                                                                                                    | Strengthen preventive management and prevent a net loss of biodivestily in the area of environmental evaluation. | Improve the environmental evaluation's effectiveness and conscilidate application of the mitigation hierarchy.                                                                                                                                                               | Approve an environmental impact evaluation law for Catalonia.  Implement an effective environmental memoring system for execution of the evaluated plans, programmes and projects.  Incorporate systematic offsetting of the residual impacts of plans, programmes and projects.                                                                                                                                                                                                                                                                                                                                                                                                                                                                                                                                                                                                                                                                                                                                                                                                                                                                                                                                                                                                                                                                                                                                                                                                                                                                                                                                                                                                                                                                                                                                                                                                                                                                                                                                                                                                                                               |